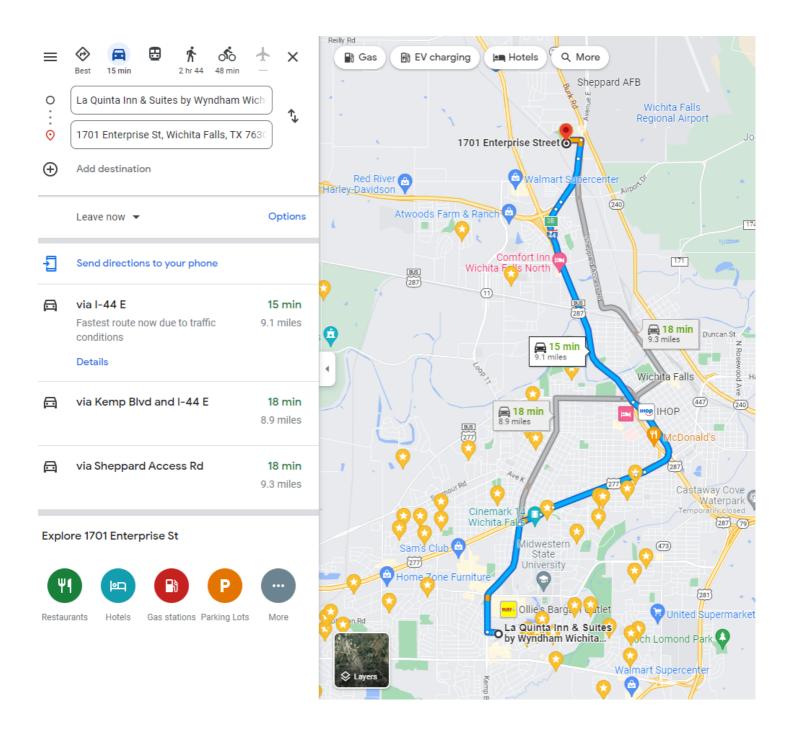

## Dear Presbyters:

The Session and members of New Hope are excited about hosting the 155th Stated Meeting of Palo Duro Presbytery.

As you can see from our attachments, we are recommending two hotels, Fairfield Inn and Suites and LaQuinta Inn and Suites. Both have agreed to offer a special rate for attendees of the meeting. From Fairfield, it takes 5 minutes to reach our location, from LaQuinta, it takes 15 minutes. Each hotel has reserved 10 double bedrooms and 10 king size bedrooms. You will need to mention that you are using the New Hope Presbyterian Church rooms to get the special rate. Do not forget to bring along a copy of your tax-exempt status.

CITY: Wichita Falls, TX 76306

PHONE: 940-228-7505

RATE PER NIGHT: \$115 - Double Queen or Single King

NUMBER OF BLOCKED ROOMS: 20

Free breakfast, Wi-Fi, indoor pool, fitness center

HOTEL NAME: LaQuinta Inn and Suites by Wyndham

ADDRESS: 2511 E. Montgomery Pl. (Take Kell/82-E to I-44 OKC. Then Spur-325 to Enterprise St.)

CITY: Wichita Falls, TX 76308

PHONE: 940-468-3107

RATE PER NIGHT: \$89 – Double Queen or Single King

Free breakfast, Wi-Fi, indoor pool, pet-friendly, early check-in