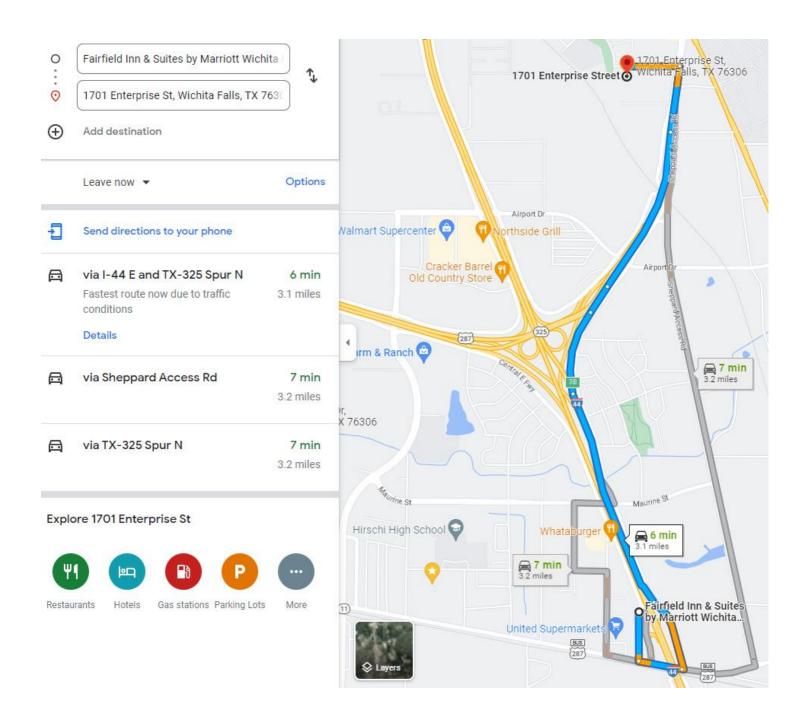

## Dear Presbyters:

The Session and members of New Hope are excited about hosting the 155th Stated Meeting of Palo Duro Presbytery.

As you can see from our attachments, we are recommending two hotels, Fairfield Inn and Suites and LaQuinta Inn and Suites. Both have agreed to offer a special rate for attendees of the meeting. From Fairfield, it takes 5 minutes to reach our location, from LaQuinta, it takes 15 minutes. Each hotel has reserved 10 double bedrooms and 10 king size bedrooms. You will need to mention that you are using the New Hope Presbyterian Church rooms to get the special rate. Do not forget to bring along a copy of your tax-exempt status.

## PALO DURO PRESBYTERY MEETING - HOTEL INFORMATION

(Be sure to give the group name, "New Hope Presbyterian Church" when reserving.)

HOTEL NAME: Fairfield Inn and Suites by Marriott

ADDRESS: 1020 Central E. Fwy (Take Spur-325 to Enterprise St.)

CITY: Wichita Falls, TX 76306

PHONE: 940-228-7505

RATE PER NIGHT: \$115 - Double Queen or Single King

NUMBER OF BLOCKED ROOMS: 20

Free breakfast, Wi-Fi, indoor pool, fitness center

HOTEL NAME: LaQuinta Inn and Suites by Wyndham